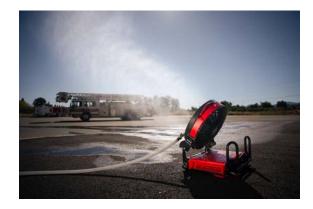

### **High-Flow Mister:**

The High-Flow Mister is also UNIVERSAL to all BlowHard Fans and magnetic. Super popular in Europe, the High-Flow Mister puts out a powerful 60L per minute wall of water to create a protective wall between buildings to stop fire from jumping and spreading.