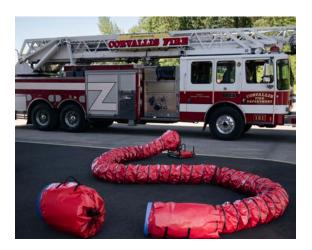

#### **Ducting:**

The BlowHard Ducting is FAN SPECIFIC. It's 31 ft long and comes in two diameters for Squirt and Quickee and one for the Commando. It fits snug around the shroud and stays connected to its case for easy deployment and repackaging. BlowHard Ducting makes it quick and easy to get fresh air into small, difficult to reach places.