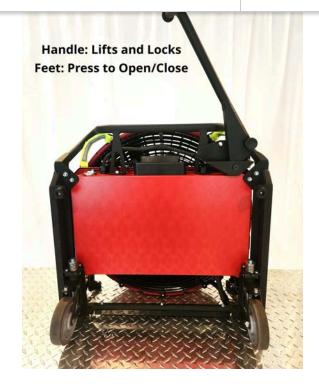

#### **Commando Wheel Kit:**

To help with ground maneuverability, the Commando Wheel Kit is a great option for this larger, more powerful fan. Because the wheels and handle open & close, you have the option to keep them tucked in for carrying or opened to wheel on the ground. This unique design also keeps the size of the fan compact for optimal storage on the apparatus.