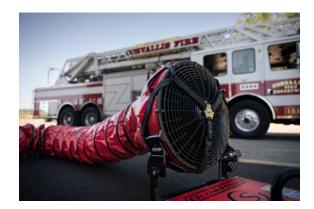

#### **Ducting:**

The BlowHard Ducting is FAN SPECIFIC. It's 31 ft long and comes in two diameters for Squirt and Quickee and one for the Commando. It fits snug around the shroud and stays connected to its case for easy deployment and repackaging. BlowHard Ducting makes it quick and easy to get fresh air into small, difficult to reach places.