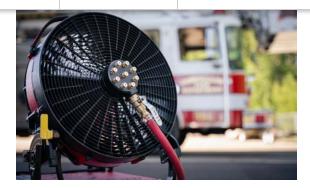

# **PPV Airstream Types**

Cone
Straight Jet
BlowHard High-Flow Expansion Jet

This video brings into context the entrainment types from last month in correlation to the different types of airstreams.

Learn the differences, pros, and cons.

\*\*The Squirt, Quickee, Commando, all have the High-Flow Expansion Jet

video

Did You Know...

The three most important components of PPV Fan Performance are:

Translate ▼

Subscribe Past Issues