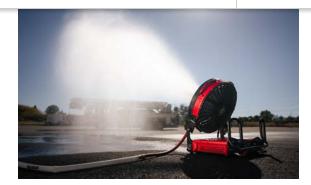

### **High-Flow Mister:**

The High-Flow Mister is also UNIVERSAL to all BlowHard Fans and magnetic. Super popular in Europe, the High-Flow Mister puts out a powerful 60L per minute wall of water to create a protective wall between buildings to stop fire from jumping and spreading.