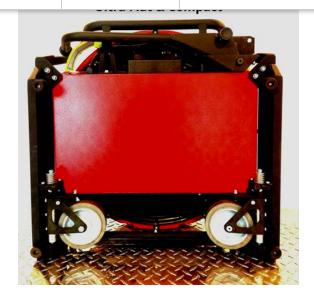

#### **Commando Wheel Kit:**

To help with ground maneuverability, the Commando Wheel Kit is a great option for this larger, more powerful fan. Because the wheels and handle open & close, you have the option to keep them tucked in for carrying or opened to wheel on the ground. This unique design also keeps the size of the fan compact for optimal storage on the apparatus.