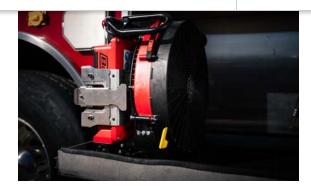

#### **Truck Mount:**

The BlowHard Truck Mount is FAN SPECIFIC and is currently offered for the Squirt only. No more worry of a fan falling in transit causing damage to it or other tools on the fire truck!

This robust Truck Mount keeps the Squirt safe and secure while at the same time keeping the space compact and tidy!

**Past Issues** 

Translate ▼