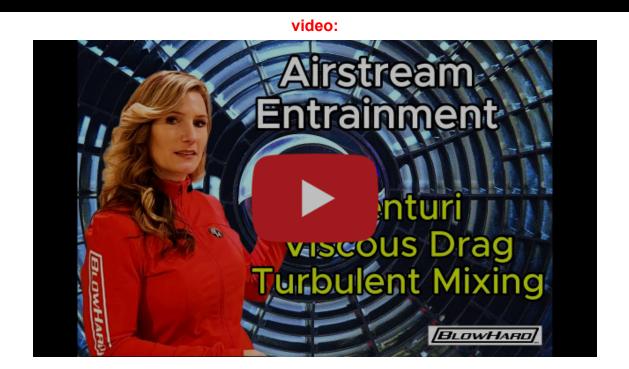

# **Education Station**

## **Airstream Entrainment**

There are 3 different types:

## Venturi Viscus Drag Turbulent Mixing

\*\*Rather than buying off-the-shelf parts and being unaware if entrainment is occurring, BlowHard starts with the above physics in our engineering to ensure our fans maximize efficient entrainment by leveraging both Venturi and Viscus Drag!