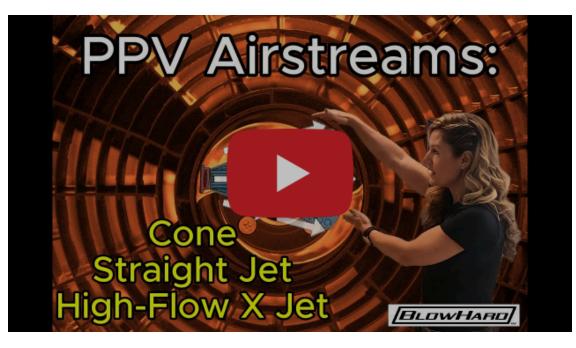

# **Education Station**

Last month we brought you information on the 3 different ways airstreams entrain air.

This next video correlates those <u>Entrainment types</u> with <u>Airstream types</u>...

## **Airstream Types:**

Cone

Straight Jet

**BlowHard High-Flow Expansion Jet** 

Learn the differences of each and how our Expansion Airstream puts BlowHard in a performance category above all other battery-operated PPV fans!