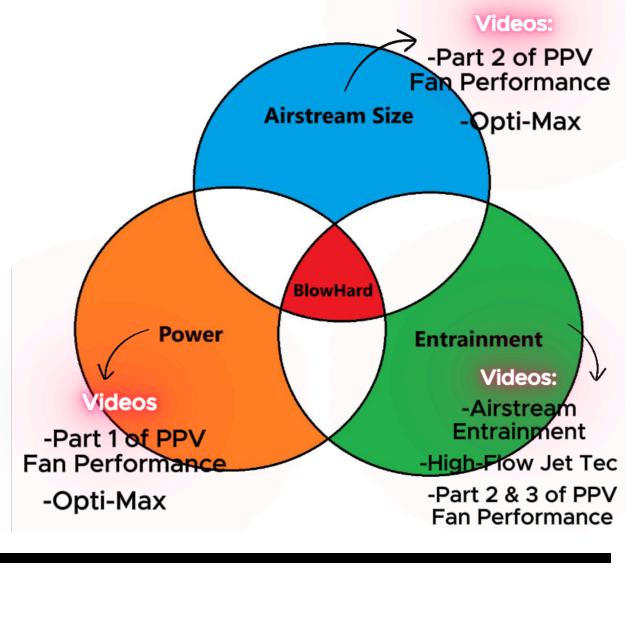

\*\*As always, please reach out with any questions! rhadlock@blowhardfans.com

The three most important components of

Translate -

Airstream Size

**Entrainment Type** 

#### **Power**

BlowHard is the only company to engineer all three of these components into each fan!

View email in browser

update your preferences or unsubscribe